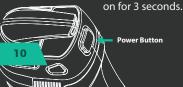

# How to power the Tera on

To power the Tera 'ON' click the rectangular button five times in rapid succession. Please note unit will not power up if the clicks are too slow. Once in the 'ON' mode the screen will illuminate and it will automatically heat up to the last previously used temperature. The unit will stay on for a period of five minutes.\*The unit will not heat up until directed. To heat the chamber hold down the power 'ON' button for three seconds; it will automatically heat to the last previously used temperature. Once the five minute timer ends, the unit will vibrate and enter sleep mode until turned back on. To restart the heating process hold the button button