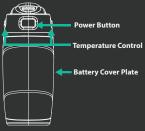

# How to power the Tera on

To power the Tera 'ON' click the rectangular button five times in rapid succession. Please note unit will not power up if the clicks are too slow. Once in the 'ON' mode the screen will illuminate and it will automatically heat up to the last previously used temperature. The unit will stay on for a period of five minutes.\*The unit will not heat up until directed. To heat the chamber hold down the power 'ON' button for three seconds; it will automatically heat to the last previously used temperature. Once the five minute timer ends, the unit will vibrate and enter sleep mode until turned back on. To restart the heating process hold the button button

# Adusting the Temperature

The temperature controls are easy to use on the Tera. \*Please note, the unit will not heat up until directed. To heat the chamber hold down the power 'ON' button for three seconds: it will automatically heat to the last previously used temperature. The buttons are located on both sides of the unit. With the power 'ON' button facing the user the button to increase the temperature is located to the left. Each click will raise the temperature by one degree. To decrease the temperature use the button located to the right of the power button.

# **Battery and Charging**

The Tera is equipped with two removable 18650 batteries which are located right underneath the power 'ON' button.

To remove the batteries gently tug the cover plate away from the body of the device. Once removed the batteries will be visible and can be replaced when necessary. (\*Please noted to use High Drain