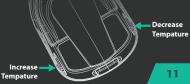

# Adusting the Temperature

The temperature controls are easy to use on the Tera. \*Please note, the unit will not heat up until directed. To heat the chamber hold down the power 'ON' button for three seconds: it will automatically heat to the last previously used temperature. The buttons are located on both sides of the unit. With the power 'ON' button facing the user the button to increase the temperature is located to the left. Each click will raise the temperature by one degree. To decrease the temperature use the button located to the right of the power button.

As before each single click will change the temperature, it will decrease the temperature by one degree. Temperature ranges from 104°F-428°F and 40°C-220°C. To switch between Fahrenheit and Celsius click the two side buttons at the same time once.