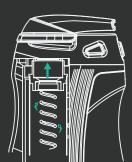

# How to Remove the Mouthpiece

The Tera has two small magnets which help the mouthpiece adhere to the rest of the unit. To remove simply pull the mouthpiece upwards to pull away from the magnets. Once removed the chamber should be visible.

To put the mouthpiece back into place line up the piece to the body so it should click into place. The magnets will help it stay in position. Rotate the mouth tip towards user to begin use.

## **How To Load Herb**

- 1. To load herb make sure the unit is turned off.
- The material should be properly broken up. A grinder is recommended to use.
- Remove the mouthpiece from the Tera. The bowl will be visible and will be ready to pack.
- Insert however much material is desired to be vaped. The bowl can hold up to 0.6 of a gram. Do not overfill the bowl.
- 5. Once the herb is loaded you are ready to attach the mouthpiece.