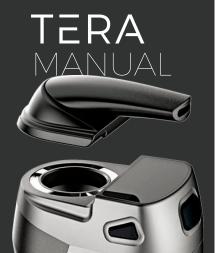

## About the Tera

The Tera is the newest aromatherapy device addition to the Boundless line. Small enough to comfortably fit in the palm of your hand, the Tera delivers truly powerful smooth clouds from the first draw. Featuring two removable 18650 batteries, the unit can also be charged via USB. The Tera is perfect for on the go use and can also be attached to a glass water pipe using the Boundless water pipe adapter. This portable aromatherapy device uses convection heated air and radiative heat transfer to efficiently vaporize your materials.

This means that there is a complete separation between the heating element and the herb chamber.

Answering to the demands of our customers we have included a chamber which produces full and thick clouds in less than sixty seconds. The Tera encompasses an stainless steel convection chamber which is designed to heat up quickly to the desired temperature while evenly vaporizing terpenes and cannabinoids. The unit comes equipped with full temperature control ranging from 104°F-428°F (40°C-220°C). Also, featuring a fully rotatable mouthpiece with improved airflow, there is also the option to interchange with a sleek glass mouthpiece for an improved taste.