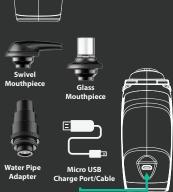

# **Mouthpiece Components**

- Tip
- Silicon bowl
- Stainless steel mouthpiece screen
- Mouthpiece base with embedded magnets
- Clear mouthpiece tip o-ring

# How to use the Water Pipe Adapter

The WPA (water pipe adapter) is intended to be used for units from the Boundless Technology line. The Tera has a specific WPA that can only be used for the Tera unit. The adapter is to be used with a glass water pipe as it helps filter the vaporized product. It is designed to fit male and female stems ranging from 10mm-18mm. Using the water pipe adapter not only helps alleviate any irritation caused by the vapor but it also enhances the overall taste of your vaporized product.

(\*Please noted to use High Drain Battery for better vaping experi-

The unit can also be charged via USB or directly to the wall through a 18650 battery charger. Charging time for the Tera on average is about three hours(\*Connected with 2A Current Output Charger). On a full charge the Tera should last for about ten continuous sessions at the highest temperature setting. The screen should illuminate with a battery symbol once plugged into the charger.