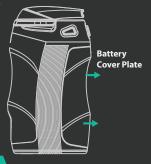

# **Battery and Charging**

The Tera is equipped with two removable 18650 batteries which are located right underneath the power 'ON' button.

To remove the batteries gently tug the cover plate away from the body of the device. Once removed the batteries will be visible and can be replaced when necessary. (\*Please noted to use High Drain